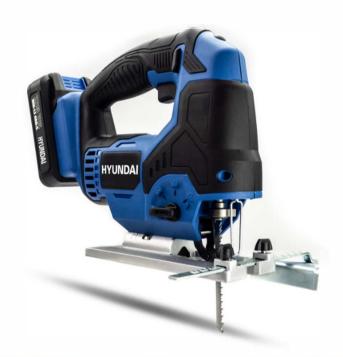

## **CORDLESS JIGSAW**

The HY2182 is a compact cordless jigsaw from Hyundai's brand new 20v MAX range, designed for cutting wood, metal and plastic at a variety of different angles.

| S | pec | ific | atio | on       |
|---|-----|------|------|----------|
|   | POO |      | CCI  | <i>-</i> |

| Model                                    | HY2182     |
|------------------------------------------|------------|
| Start Method                             | Battery    |
| Capacity Steel (mm)                      | 10         |
| Average Run Time (mins)                  | 15-40      |
| Charging time (Mins Approx)              | 70         |
| Gross Weight (kg)                        | 3.1        |
| Battery Lifespan (Charges)               | 1000+      |
| Voltage                                  | 20         |
| Fully Assembled Dimenions H x W x L (mm) | 280x70x210 |
| Net Weight (kg)                          | 2.05       |