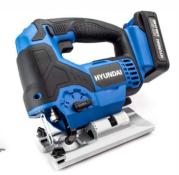

## **CORDLESS JIGSAW**

The HY2182 is a compact cordless jigsaw from Hyundai's brand new 20v MAX range, designed for cutting wood, metal and plastic at a variety of different angles.

| S | pec | ific | atio | on       |
|---|-----|------|------|----------|
|   | POO |      | CCI  | <i>-</i> |